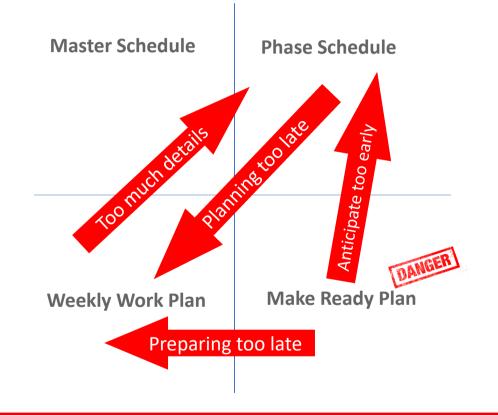

#### Support #1 : Master Schedule

- Horizon : Whole Project
- LOD : Month
- Focus on :
  - Global Construction milestones
     & Logic

#### Support #2 : Phase Schedule

- Horizon : 4 months
- LOD : Week
- Focus on :
  - Activities breakdown
  - Handoffs
  - Work Load
  - Planning Constraints

#### Support #3 : Make Work Ready

- Horizon : 6-8 weeks
- LOD : Day
- Focus on :
  - Tasks breakdown
  - Production Constraints Identification
  - (Information / Resources / Previous Task)
  - Constraint removal

#### Support #4 : Weekly Work Plan

- Horizon : 1 week + Current week
- LOD : Day
- Focus on :
  - Production Commitment
  - Production Follow up

Solution 2 : Facilitate Make Ready Implementation using Visual Management