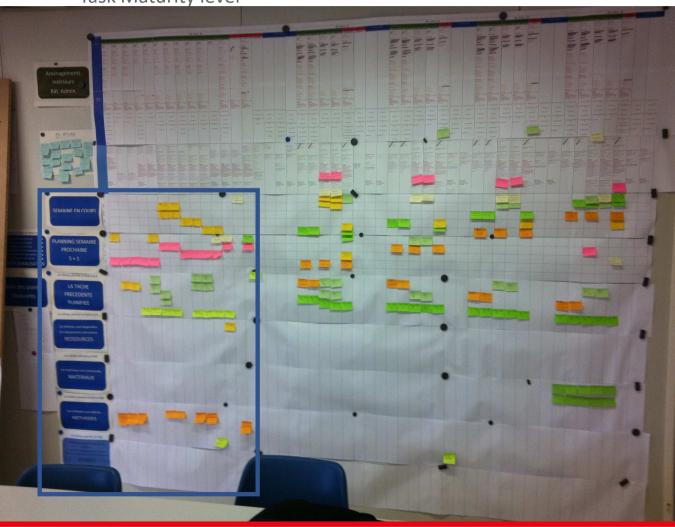

#### Solution 1 :

Dedicated Visual Management based Tool to support each "discussion"

#### **Solution 1**

Dedicated Visual Management based Tool to support for each "discussion"

#### Support #1 : Master Schedule

- Horizon : Whole Project
- LOD : Month
- Focus on :
  - Global Construction milestones
     & Logic

#### Support #2 : Phase Schedule

- Horizon : 4 months
- LOD : Week
- Focus on :
  - Activities breakdown
  - Handoffs
  - Work Load
  - Planning Constraints

#### Support #3 : Make Work Ready

- Horizon : 6-8 weeks
- LOD : Day
- Focus on :
  - Tasks breakdown
  - Production Constraints Identification
  - (Information / Resources / Previous Task)
  - Constraint removal

#### Support #4 : Weekly Work Plan

- Horizon : 1 week + Current week
- LOD : Day
- Focus on :
  - Production Commitment
  - Production Follow up

Solution 2 : Facilitate Make Ready Implementation using Visual Management

Using Maturity level according to constraint removal

### **1ST IMPLEMENTATION : EVALUATION**

**Pros** Improve Last Planner Involvement

Tools bring structure to meetings

Support skills acquisition

Facilitate All Discussion implementation

**Cons** Post it manipulation