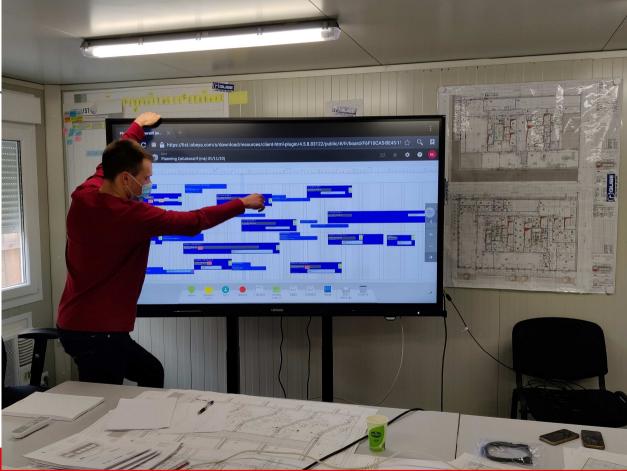

### 2<sup>ND</sup> IMPLEMENTATION : DESIGN & DEVELOPMENT

### 2<sup>ND</sup> IMPLEMENTATION : DESIGN & DEVELOPMENT

**Solution 1 :** Digital Post-it Solution to implement LPS

Space requirement :

### 2<sup>ND</sup> IMPLEMENTATION : DESIGN & DEVELOPMENT

Solution 1 :

Digital Post-it Solution to implemer LPS

#### And in 2020.... CoVID 19

- Online tool
- All Participants can contribute with a device

(In the meeting room or remotly)