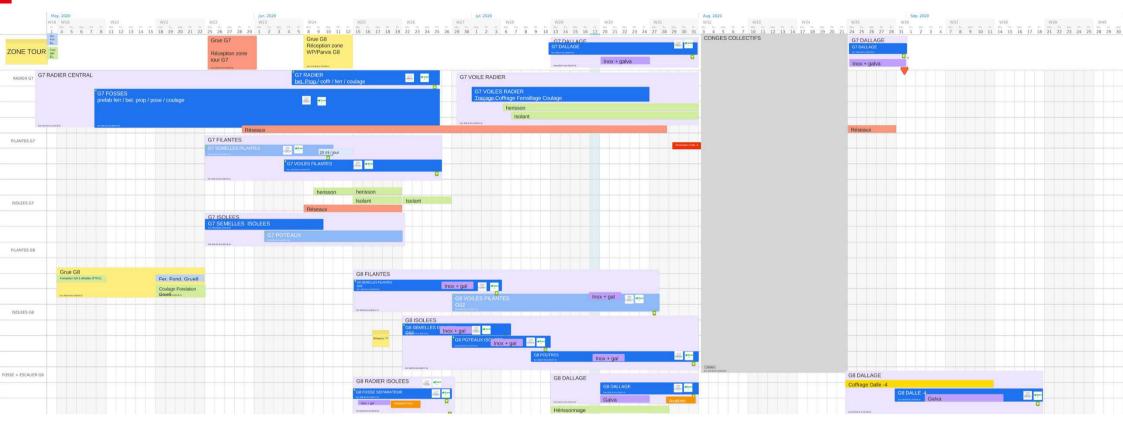

#### Support #2 : Phase Schedule

- Horizon : 4 months
- LOD : Week
- Focus on :
  - Activities breakdown
  - Handoffs
  - Work Load
  - Planning Constraints

### **2<sup>ND</sup> IMPLEMENTATION : OBJECTIVE**

**Objective : Improve LPS Meeting Efficiency and Flexibility** 

**Solution 1 :** Digital Post-it Solution to implement LPS

### 2<sup>ND</sup> IMPLEMENTATION : DESIGN & DEVELOPMENT

**Solution 1 :** Digital Post-it Solution to implement LPS

Space requirement :

### 2<sup>ND</sup> IMPLEMENTATION : DESIGN & DEVELOPMENT

Solution 1 :

Digital Post-it Solution to implemer LPS