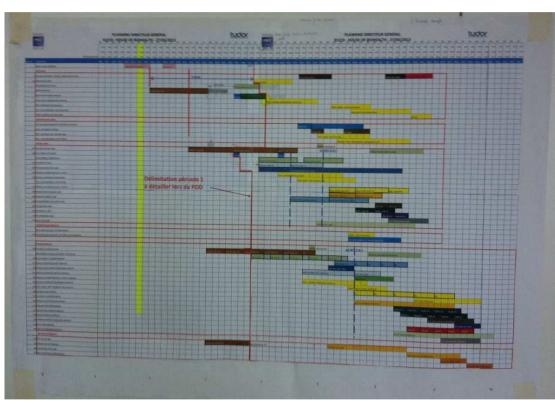

#### Support #1 : Master Schedule

- Horizon : Whole Project
- LOD : Month
- Focus on :
  - Global Construction milestones
     & Logic

#### Support #2 : Phase Schedule

- Horizon : 4 months
- LOD : Week
- Focus on :
  - Activities breakdown
  - Handoffs
  - Work Load
  - Planning Constraints

#### Support #3 : Make Work Ready

- Horizon : 6-8 weeks
- LOD : Day
- Focus on :
  - Tasks breakdown
  - Production Constraints Identification
  - (Information / Resources / Previous Task)
  - Constraint removal

#### Support #4 : Weekly Work Plan

- Horizon : 1 week + Current week
- LOD : Day
- Focus on :
  - Production Commitment
  - Production Follow up

Solution 2 : Facilitate Make Ready Implementation using Visual Management