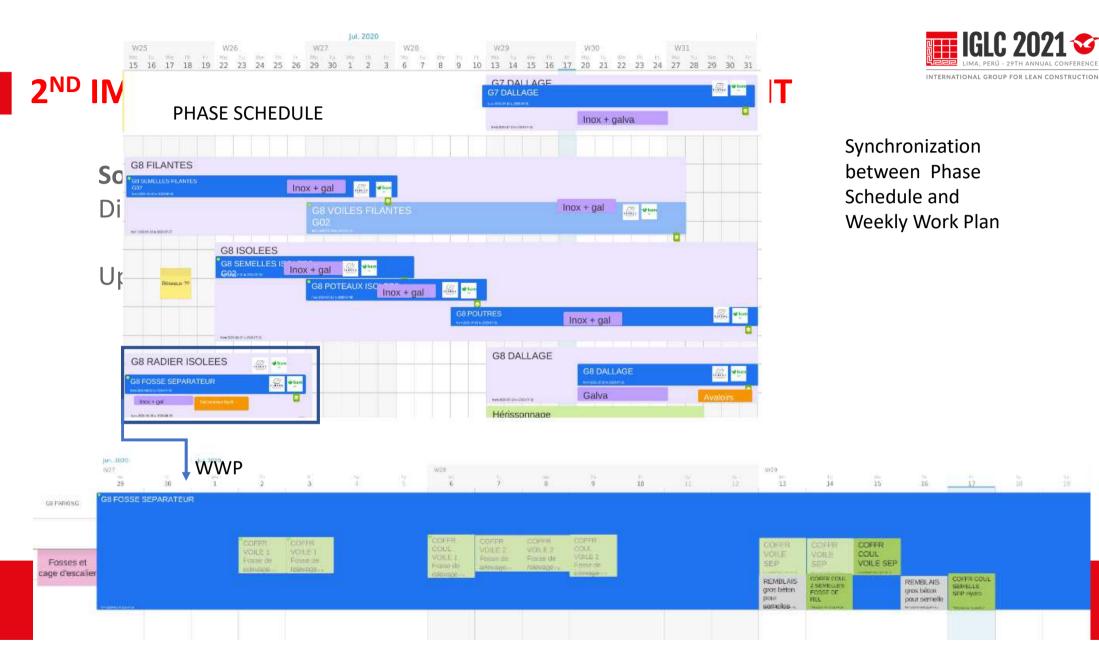

#### Support #2 : Phase Schedule

- Horizon : 4 months
- LOD : Week
- Focus on :
  - Activities breakdown
  - Handoffs
  - Work Load
  - Planning Constraints

### **2<sup>ND</sup> IMPLEMENTATION : OBJECTIVE**

**Objective : Improve LPS Meeting Efficiency and Flexibility** 

**Solution 1 :** Digital Post-it Solution to implement LPS

### 2<sup>ND</sup> IMPLEMENTATION : DESIGN & DEVELOPMENT

**Solution 1 :** Digital Post-it Solution to implement LPS

Space requirement :

### 2<sup>ND</sup> IMPLEMENTATION : DESIGN & DEVELOPMENT

Solution 1 :

Digital Post-it Solution to implemer LPS