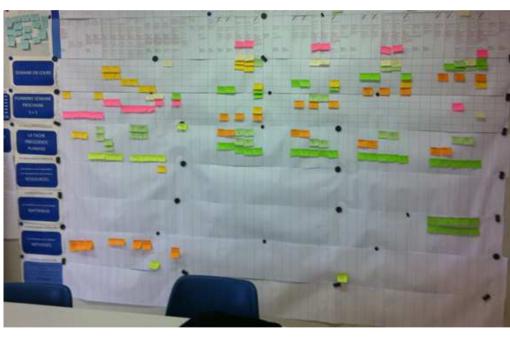

#### Support #3 : Make Work Ready

- Horizon : 6-8 weeks
- LOD : Day
- Focus on :
  - Tasks breakdown
  - Production Constraints Identification
  - (Information / Resources / Previous Task)
  - Constraint removal

#### Support #4 : Weekly Work Plan

- Horizon : 1 week + Current week
- LOD : Day
- Focus on :
  - Production Commitment
  - Production Follow up

Solution 2 : Facilitate Make Ready Implementation using Visual Management